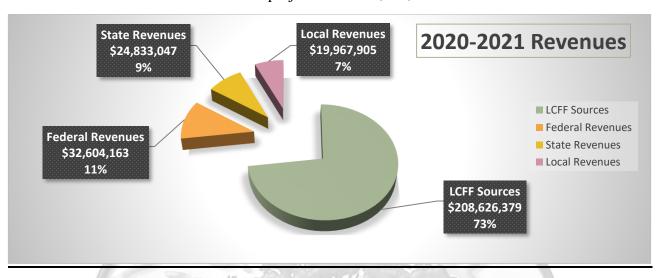

enue                          | \$ 200,000    |
| 0605     | Safety Awards                             | \$ 19,000     |
| 0607     | Restitution Payments and Insurance Claims | \$ 73,827     |
| 0610     | Other Awards                              | \$ 890,805    |
| 0620     | Non-Resident Student Fees                 | \$ 42,234     |
| 0991     | Bill to Outside Agencies                  | \$ 200,000    |
| 6500     | Special Education SELPA Transfer from COE | \$ 15,141,231 |
| 6531     | Low Incidence Special Education           | \$ 303,175    |
| 9986     | Redevelopment Revenues                    | \$ 1,086,663  |
|          | TOTAL LOCAL REVENUES                      | \$ 19,967,905 |

#### Revenues - continued

2020-2021 Second Interim revenues are projected at \$286,031,494.





#### **Expenditures**

#### Salaries and Benefits

- **♣** 2020-2021 Second Interim includes the following FTEs:
  - Certificated Bargaining Unit 1,049.1
  - o Classified Bargaining Unit 795.7
  - o Management/Support 167.3
- ♣ Certificated staffing ratios to develop initial 2020-2021 general education staffing requirements:
  - o TK/K-3 Grades—27:1
  - o 4-5 Grades—32:1
  - o 6-8 Grades—31:1
  - o 9-12 Grades—31:1 Core Subjects, 60:1 Physical Education, 38:1 Electives
- Lassified staffing ratios—these ratios do not include crossing guards, custodians, technology assistants or special education staff. All staffing requirements for special education are determined by Education Code and/or contract requirements.
  - o Basic Hours—27:1 Elementary, 25:1 Middle Schools, 22:1 High Schools