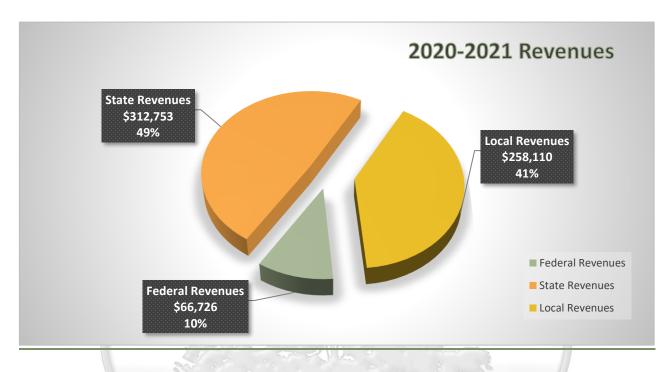

Adult Education Block Grant funding projected at \$284,940. STRS On–Behalf Pension contributions to the California State Teachers' Retirement System (CalSTRS) are included at \$27,813. Total 2020-2021 Second Interim state revenues are projected at \$312,753.

Local revenues are projected at \$258,110 and include online classes offered to the public through Ed 2 Go, GED testing fees, summer camps programs, interest earnings and Riverside About Students CARES one-time grant.

Federal funding is equal to 10% of total revenues. State funding is equal to 49% of total revenues. Local revenue funding is equal to 41% of total revenues. Total 2020-2021 Second Interim revenues are projected at \$637,589.

## Adult Education Fund 2020-2021 Second Interim Budget Assumptions

#### Revenues-continued



#### **Expenditures**

State and local revenues are used to cover the costs associated with the Adult Education GED program and professional growth classes. Expenditures include salaries and benefits for the instructional and classified personnel and the operating costs to maintain these programs.

Federal revenues are used to fund categorical programs. Expenditures include salaries, benefits, operating costs, and administrative costs relating to such programs. Since the revenues received for these grants are restricted, expenditures must correlate with each program and cannot be commingled or spent in areas unrelated to the specific grant.

As allowable, the indirect cost rate for the Adult Education unrestricted program is 5%.

Salary and benefits account for 63% of total expenditures.