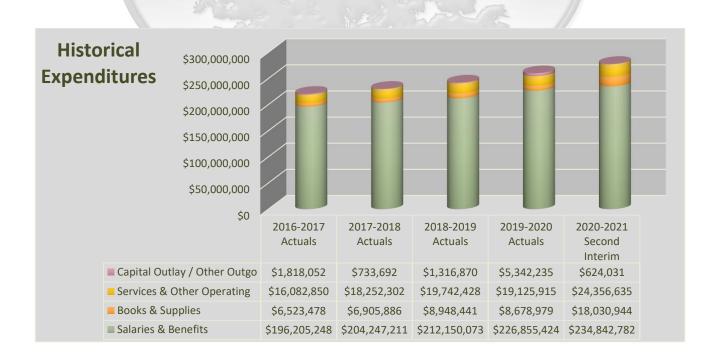

ce Officers \$359,000
- **↓** Instructional Materials (Restricted Lottery) \$1,071,883

#### Other expenditures include:

- ♣ Utilities including gas, electricity, sewer, telephones, waste disposal and hazardous waste disposal have been budgeted at \$5,075,000.
- Long term debt and other outgo expenditures have been budgeted at \$451,478
  - o Long term debt includes payments for the District Support Center COP.
- ♣ Operating leases for buildings, district paid copiers, click charges, and print shop are budgeted at \$1,382,969.
- ♣ Murrieta Valley Unified School District's approved indirect cost rate for 2020-2021 is 5.64% and will provide an estimated <\$1,649,131> to the unrestricted general fund from restricted resources and other district funds.

#### **Expenditures - continued**







#### Other Financing Sources and Uses

2020-2021 Second Interim includes other financing sources/uses and transfers out from General Fund to the Child Development Fund and the Cafeteria Special Revenue Fund. Due to the impacts of COVID-19 and school closures, revenues within these funds have been significantly reduced. The projected losses result in deficit spending. Beginning fund balances will be exhausted and a transfer is necessary to maintain a positive \$0 ending fund balance on June 30, 2021.

- Child Development Fund
  - o The General Fund transfer out to the Child Development fund is projected at \$445,557.
- ♣ Cafeteria Special Revenue Fund
  - The General Fund transfer out to the Cafeteria Special Revenue Fund is projected at \$755,872.

#### Contributions to Programs

- Ongoi