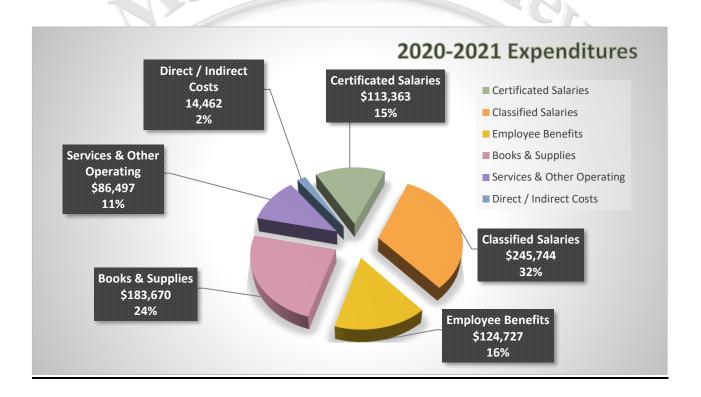

2020-2021 Second Interim expenditures are projected at \$768,463.

## Adult Education Fund 2020-2021 Second Interim Budget Assumptions

#### **Expenditures-continued**

| Description                         | 2020-2021 Second Interim Budget FTE's |
|-------------------------------------|---------------------------------------|
| Certificated                        | .40                                   |
| Classified                          | 2.45                                  |
| Total FTE's (Full-Time Equivalents) | 2.85                                  |

2020-2021 Second Interim budget includes 2.85 Full-Time Equivalent Employees (FTE's). The health and welfare cap is budgeted at \$9,675 per FTE. Fixed charges are calculated at 19.65% for certificated and 30.40% for classified.



#### **Fund Balance**

The Adult Education Fund is deficit spending (\$130,874) due to one-time carry over funds. A positive ending fund balance of \$78,784 is projected for the 2020-2021 fiscal year.

| Description                                                                                                  | Resource Codes | Object Codes            | Original Budget<br>(A) | Board Approved<br>Operating Budget<br>(B) | Actuals To Date<br>(C) | Projected Year<br>Totals<br>(D) | Difference<br>(Col B & D)<br>(E) | % Diff<br>Column<br>B & D<br>(F) |
|--------------------------------------------------------------------------------------------------------------|----------------|-------------------------|------------------------|-------------------------------------------|------------------