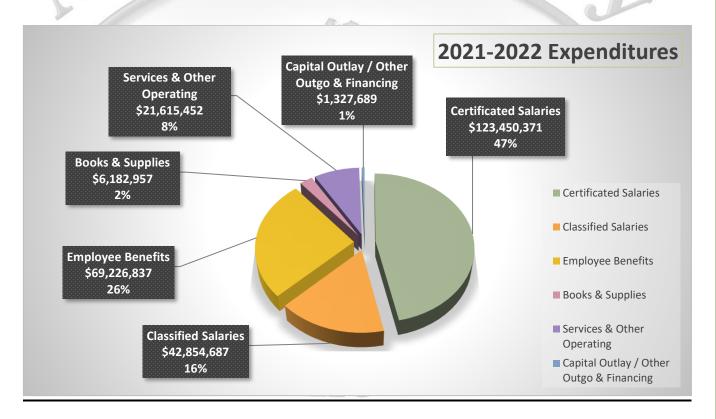

178,639 for a total of \$724,937.
- ♣ Salary and benefit projections of \$235,531,895 are equal to 89.0% of total expenditures.
- ➡ Site and department discretionary allocations have been maintained at the same per pupil funding level or allocation as prior year.
- ♣ Other expenditure adjustments include: utilities, insurance, and other operating expenses.
- ♣ Other outgo including long-term debt is projected at \$451,478.

### Expenditures - continued

- Local Control Accountability Plan
  - Expenditures have been adjusted for step and column and retirement statutory benefit rates.
- ♣ Other financing uses for transfers out are projected at \$500K.

2021-2022 expenditures and other financing uses are projected at \$264,657,993. This is a <5.18%> decrease over 2020-2021 projected totals.



### **Contributions to Programs**

- → Ongoing Major Maintenance Account contribution is projected at \$7,499,186 equal to 3.0% of total General Fund expenditures less applicable exclusions.
- ♣ Special education contribution is projected at \$31,000,520.
- Transportation contribution is projected at \$5,055,398.

### **Fund Balance**

The unrestricted general fund increase in fund balance is projected at \$1,660,016. The restricted general fund increase in fund balance is projected at \$810,786.

MVUSD is required by state law to maintain a reserve for economic uncertainties balance equal to 3% of total budgeted General Fund expenditures. Below is a summary of the 2021-2022 projected ending balance.

| 2021-2022 COMPONENTS OF                          | Unrestricted |         |