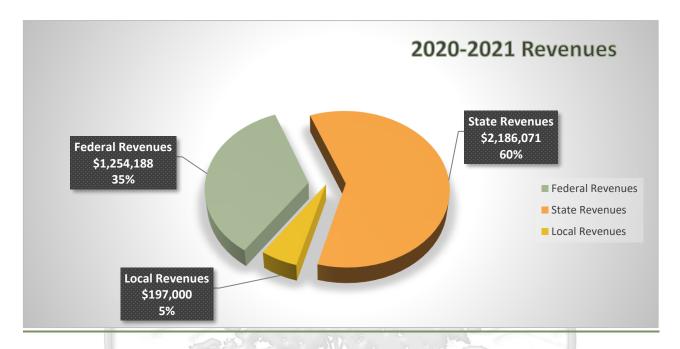

e revenues are projected at \$2,186,071.

Unrestricted revenues in the Child Development Fund include local parent fees for SEED, other grants and interest earnings. Revenue from these sources is projected at \$37,000. Other Local revenues are projected at \$160,000 and include parent fees and reimbursements from Riverside County Office of Education for essential worker based childcare services within the center based and CSPP programs. 2020-2021 Second Interim local revenues are projected at \$197,000.

Federal and state revenue funding is equal to 95% of total revenues. Local revenue funding is equal to 5% of total revenues. Total 2020-2021 Second Interim budgeted are projected at \$3,637,259.

# Child Development Fund 2020-2021 Second Interim Budget Assumptions

### Revenues-continued



### **Expenditures**

Federal and state revenues are used to fund the restricted programs and cover such expenditures as salaries, benefits, operating costs and indirect costs. Since the revenues received for these grants are restricted, expenditures must correlate with each program and cannot be commingled or spent in other areas not relating to the specific grant.

Parent fees and local revenues are used to cover the costs associated with unrestricted expenditures. Such expenditures consist of salaries and benefits for classified personnel, operating, and indirect costs to maintain these programs.

Salary and benefits are equal to 86% of total expenditures. Step and Column for all certificated employees is \$11,019 plus statutory benefits of \$2,861 for a total of \$13,880. Step and Co