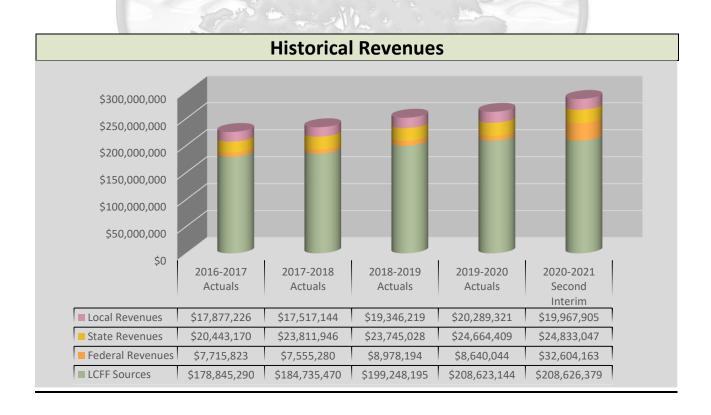

ue                          | \$ 200,000    |
| 0605     | Safety Awards                             | \$ 19,000     |
| 0607     | Restitution Payments and Insurance Claims | \$ 73,827     |
| 0610     | Other Awards                              | \$ 890,805    |
| 0620     | Non-Resident Student Fees                 | \$ 42,234     |
| 0991     | Bill to Outside Agencies                  | \$ 200,000    |
| 6500     | Special Education SELPA Transfer from COE | \$ 15,141,231 |
| 6531     | Low Incidence Special Education           | \$ 303,175    |
| 9986     | Redevelopment Revenues                    | \$ 1,086,663  |
|          | TOTAL LOCAL REVENUES                      | \$ 19,967,905 |

#### Revenues - continued

2020-2021 Second Interim revenues are projected at \$286,031,494.





#### **Expenditures**

#### Salaries and Benefits

- **♣** 2020-2021 Second Interim includes the following FTEs:
  - Certificated Bargaining Unit 1,049.1
  - o Classified Bargaining Unit 795.7
  - o Management/Support 167.3
- ♣ Certificated staffing ratios to develop initial 2020-2021 general education staffing requirements:
  - o TK/K-3 Grades—27:1
  - o 4-5 Grades—32:1
  - o 6-8 Grades—31:1
  - o 9-12 Grades—31:1 Core Subjects, 60:1 Physical Education, 38:1 Electives
- Lassified staffing ratios—these ratios do not include crossing guards, custodians, technology assistants or special education staff. All staffing requirements for special education are determined by Education Code and/or contract requirements.
  - o Basic Hours—27:1 Elementary, 25:1 Middle Schools, 22:1 High Schools
  -