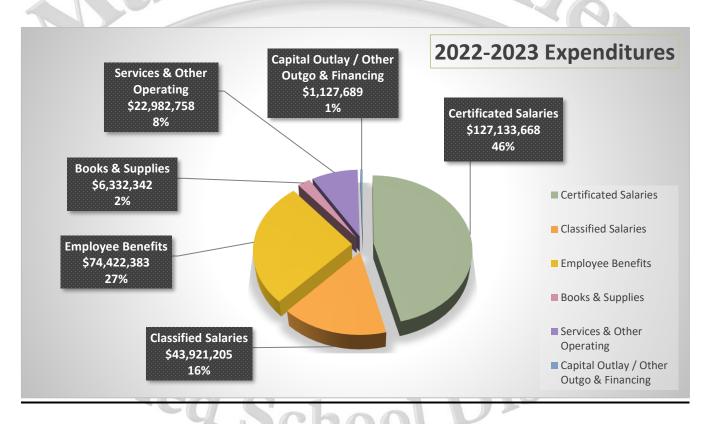

92 for a total of \$753,635.
- Salary and benefit projections of \$245,477,256 are equal to 89.0% of total expenditures.
- → Site and department discretionary allocations have been maintained at the same per pupil funding level or allocation as prior year.
- → Other expenditure adjustments include: utilities, insurance, and other operating expenses.
- ♣ Other outgo including long-term debt has been included at \$451,478.
- ♣ Indirect costs, including other funds are projected at <\$392,694>.

### Expenditures - continued

- Local Control Accountability Plan
  - Expenditures have been adjusted for step and column and retirement statutory benefit rates.

2022-2023 expenditures and other financing uses are projected at \$275,920,045. This is a 4.26% increase over 2021-2022 projected totals.



### Contributions to Programs

- ♣ Ongoing Major Maintenance Account contribution is projected at \$7,837,047 equal to 3.0% of total General Fund expenditures less applicable exclusions.
- ♣ Special education contribution is projected at \$34,083,690.
- Transportation contribution is projected at \$5,581,542.

### **Fund Balance**

The unrestricted general fund decrease in fund balance is projected at <\$10,936,578>. The restricted general fund increase in fund balance is projected at \$705,790.

MVUSD is required by state law to maintain a reserve for economic uncertainties balance equal to 3% of total budgeted General Fund expenditures. Below is a summary of the 2022-2023 projected ending balance.

| 2022-2023 COMPONENTS OF                          | Unrestricted |          |