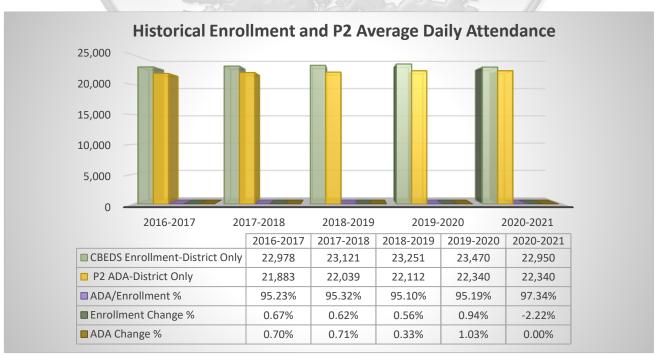

owing information details the components of LCFF and district calculations:
- ♣ Grade Span Base Grants Per ADA—TK/K-3, 4-6, 7-8, 9-12
- ♣ Base Grant Add-On's-TK/K-3 Grade Span Adjustment & 9-12 Career Technical Education
- **♣** Supplemental and Concentration Grant Increases Based on Unduplicated Student Counts:
  - English Learners, Free and Reduced-Price Meal Program, Foster Youth and Homeless
  - o District Unduplicated Pupil Count three year rolling average 37.94%
- Cost of Living Adjustment
  - o 2.31% Cost of Living Adjustment
  - o <2.31% > Base Grant Proration Factor
  - o 0% Effective Change in LCFF Funding
- → Districts are funded on the greater of prior year ADA or current year ADA.
  - o CBEDS Enrollment 22,950
  - LCFF Funded ADA 22,348
    - o Includes 8 ADA County Programs



Enrollment, Average Daily Attendance & Local Control Funding Formula - continued

| LCFF (Local Control Funding Formula)  |              |              |              |              |               |  |  |
|---------------------------------------|--------------|--------------|--------------|--------------|---------------|--|--|
| LCFF FACTORS                          | <u>TK-3</u>  | <u>4-6</u>   | <u>7-8</u>   | <u>9-12</u>  | TOTAL         |  |  |
| Base Grant                            | \$7,702      | \$7,818      | \$8,050      | \$9,329      |               |  |  |
| Grade Span<br>Adjustment              | \$801        |              |              | \$243        |               |  |  |
| Supplemental Funding<br>Add-On 37.94% | \$645        | \$593        | \$611        | \$726