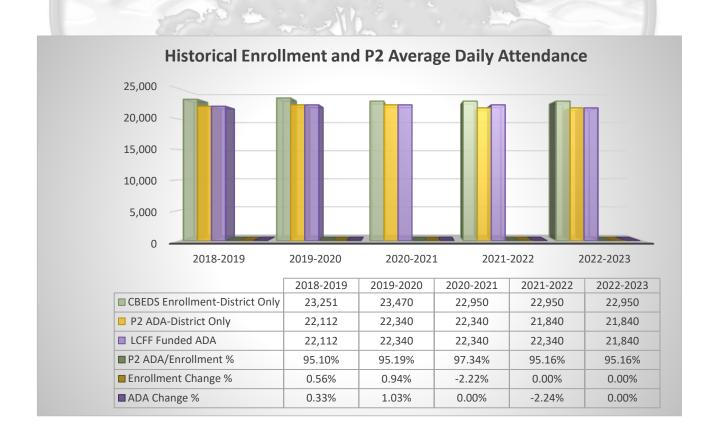

ding Formula

2022-2023 budget was prepared utilizing Riverside County Office of Education First Interim Guidance, LCFF (Local Control Funding Formula) calculators provided by Fiscal Crisis and Management Assistance Team and School Services of California Governor's January 2021 Budget Proposal Financial Projection Dartboard. Districts are funded on the greater of prior year ADA (Average Daily Attendance) or current year ADA. The following information further details district calculations for LCFF.

- Estimated School Services of California Cost of Living Adjustment (COLA) 1.28%
- ♣ District Projected Enrollment 22,950—0% Growth
- District Projected P2 ADA 21,848
- LCFF Funded ADA 21,848 Includes 8 ADA County Programs
- → District Unduplicated Pupil Count three year rolling average 37.29%



Enrollment, Average Daily Attendance & Local Control Funding Formula - continued

| L                                        | CFF (Local   | l Control F  | <b>Sunding Fo</b> | rmula)       |               |
|------------------------------------------|--------------|--------------|-------------------|--------------|---------------|
| LCFF FACTORS                             | <u>K-3</u>   | <u>4-6</u>   | <u>7-8</u>        | <u>9-12</u>  | TOTAL         |
| Base Grant                               | \$8,100      | \$8,222      | \$8,466           | \$9,811      |               |
| Grade Span<br>Adjustment                 | \$842        |              |                   | \$255        |               |
| Supplemental<br>Funding Add-On<br>37.29% | \$667        | \$613        | \$631