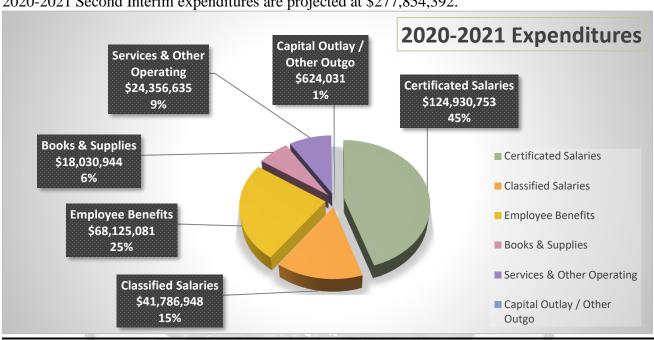

urce Officers \$359,000
- **↓** Instructional Materials (Restricted Lottery) \$1,071,883

#### Other expenditures include:

- ♣ Utilities including gas, electricity, sewer, telephones, waste disposal and hazardous waste disposal have been budgeted at \$5,075,000.
- Long term debt and other outgo expenditures have been budgeted at \$451,478
  - o Long term debt includes payments for the District Support Center COP.
- ♣ Operating leases for buildings, district paid copiers, click charges, and print shop are budgeted at \$1,382,969.
- ♣ Murrieta Valley Unified School District's approved indirect cost rate for 2020-2021 is 5.64% and will provide an estimated <\$1,649,131> to the unrestricted general fund from restricted resources and other district funds.

#### **Expenditures - continued**







#### Other Financing Sources and Uses

2020-2021 Second Interim includes other financing sources/uses and transfers out from General Fund to the Child Development Fund and the Cafeteria Special Revenue Fund. Due to the impacts of COVID-19 and school closures, revenues within these funds have been significantly reduced. The projected losses result in deficit spending. Beginning fund balances will be exhausted and a transfer is necessary to maintain a positive \$0 ending fund balance on June 30, 2021.

- Child Development Fund
  - o The General Fund transfer out to the Child Development fund is projected at \$445,557.
- ♣ Cafeteria Special Revenue Fund
  - The General Fund transfer out to the Cafeteria Special Revenue Fund is projected at \$755,872.

#### Contributions to Programs

- Ong