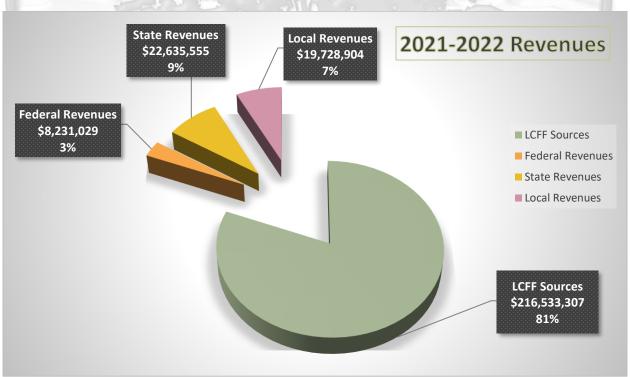

per 2020-2021 projected ADA equal to \$1,143,327. Mandate Block Grant funds are budgeted at \$960,472 and include a 1.5% COLA. Other state grants include CTE Incentive, Department of Justice Tobacco Prevention, Mental Health and Workability funds. State Teachers Retirement System on Behalf Pension Contribution is budgeted at prior year levels equal to \$14,685,129.

Local revenues for AB602 special education funding, out of home health care and low incidence are projected at \$15,288,000 and include a 1.5% COLA. Other local revenues include reimbursements from outside agencies, interest earnings, use of facilities, transportation fees, donations, and nonresident student fees.

2021-2022 revenues are projected at \$267,128,795. This is a <6.63%> decrease from 2020-2021 projected revenues.



### **Expenditures**

The 2021-2022 Multi-Year Projection includes the following expenditure adjustments:

- **4** Staffing
  - o 12 growth certificated FTEs Special Education
  - o Classified FTEs maintained at prior year levels
- ♣ Statutory Benefits and Health and Welfare
  - o STRS Rate decrease of <.23%> from 16.15% to 15.92%
    - Projected decrease equal to <\$269K>
  - o PERS Rate increase of 2.30% from 20.7% to 23.00%
    - Projected increase equal to \$900K
  - Workers compensation 2.0%
  - o All other statutory benefit rates projected at 2020-2021 rates
  - o Certificated total statutory benefit rate equal to 19.42%
  - o Classified total statutory benefit rate equal to 32.70%
  - o Health and welfare cap at \$9,675 per FTE
- **4** Step and Column
  - o All certificated employ