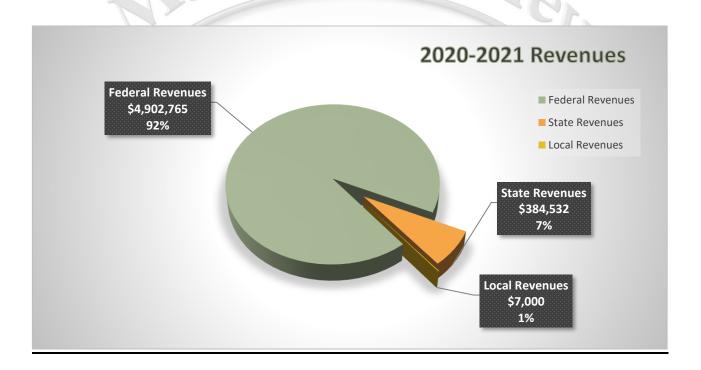

tions

### Revenues – continued

Unrestricted revenues include meal sales, and interest earnings. Revenue from these sources is projected at \$7,000 and is based on food sales from July 2020 through January 2021, current interest rates, cash-flow analysis, and historical data. Per Title 2, Code of Federal Regulations, Section 200.426, bad debts from unpaid meal charges are an unallowable cost to federal programs.

Approximately 35% of the students in the Murrieta Valley Unified School District qualified for either free or reduced meals. Federal and state reimbursements are equal to 99% of total revenues. Donated food commodities within federal revenues are equal to 12%. Local revenues are equal to 1% of total revenues. Total 2020-2021 Second Interim revenues are projected at \$5,294,297.



### **Expenditures**

All revenue sources are used to cover total expenditures within the Cafeteria Special Revenue Fund. Expenditures include classified salaries and benefits, office and food supplies, uniforms, non-depreciable equipment, food, travel, maintenance, reprographics, fees, other services, and indirect costs. As allowable, the indirect cost rate for the Cafeteria Fund is 5%.

# Cafeteria Special Revenue Fund 2020-2021 Second Interim Budget Assumptions

### **Expenditures - continued**

Salary and benefits account for 52% of total expenditures. Step and Column for all classified employees is \$34,088 plus statutory benefits of \$10,055 for a total of \$44,143. California food costs, commodities, and supplies account for 43% of total expenditures. All other costs account for 5