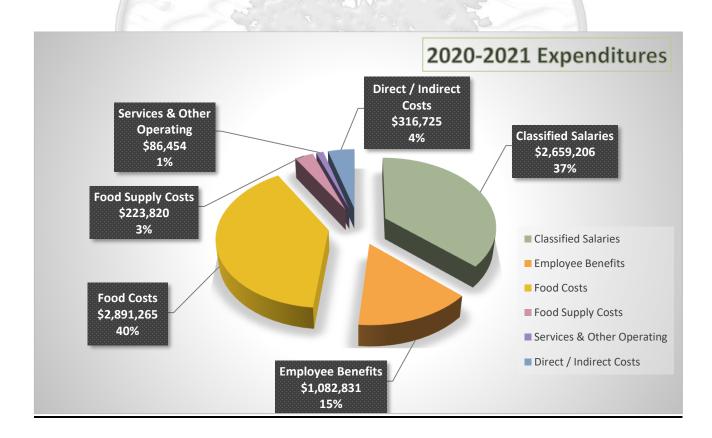

ties, and supplies account for 43% of total expenditures. All other costs account for 5% of total expenditures. Total 2020-2021 Second Interim expenditures are projected at \$7,260,301.

| Description                         | 2020-2021 Second Interim Budget FTE's |
|-------------------------------------|---------------------------------------|
| Classified Management               | 3.00                                  |
| Classified                          | 70.09                                 |
| Total FTE's (Full-Time equivalents) | 73.09                                 |

2020-2021 Second Interim Budget includes 73.09 Full-Time Equivalent Employees (FTE's). The health and welfare cap is budgeted at \$9,675 per FTE. Fixed charges are calculated at 30.40% for classified positions.



### Cafeteria Special Revenue Fund 2020-2021 Second Interim Budget Assumptions

### **Fund Balance**

The Cafeteria Special Revenue Fund started the fiscal year with a beginning balance of \$1,210,132. The impacts of COVID-19 and school closures have resulted in significant revenue losses and therefore, projected deficit spending is estimated at <\$1,966,004>. This deficit will exhaust the beginning fund balance and require a contribution from the General Fund of \$755,872 to maintain a positive ending balance of \$0 for the 2020-2021 fiscal year.



| Description                                                                                                  | Resource Codes | Object Codes            | Original Budget<br>(A) | Board Approved<br>Operating Budget<br>(B) | Actuals To Date<