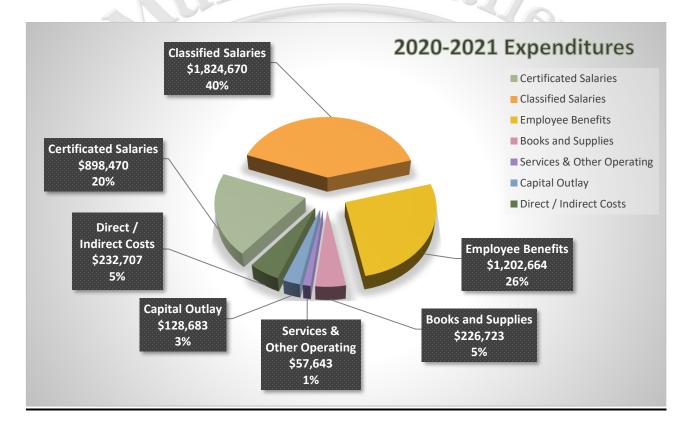

Assumptions

### **Expenditures- continued**

| Description                                  | 2020-2021 Second Interim Budget FTEs |
|----------------------------------------------|--------------------------------------|
| Certificated Teachers / Certificated Support | 13.50                                |
| Classified                                   | 52.16                                |
| Management / Support                         | 2.41                                 |
| Total FTE's (Full-time Equivalents)          | 68.07                                |

2020-2021 Second Interim Budget includes 68.07 Full Equivalent Employees (FTE's). The health and welfare cap is budgeted at \$9,675 per FTE. Fixed charges are calculated at 19.65% for certificated and 30.40% for classified.



### **Fund Balance**

The Child Development Fund started the fiscal year with a beginning balance of \$488,744. The impacts of COVID-19 and school closures have resulted in significant revenue losses and therefore, projected deficit spending is estimated at <\$934,301>. This deficit will exhaust the beginning fund balance and require a contribution from the General Fund of \$445,557 to maintain a positive ending balance of \$0 for the 2020-2021 fiscal year.

| Description                                                          | Resource Codes | Object Codes            | Original Budget<br>(A) | Board Approved<br>Operating Budget<br>(B) | Actuals To Date<br>(C) | Projected Year<br>Totals<br>(D) | Difference<br>(Col B & D)<br>(E) | % Diff<br>Column<br>B & D<br>(F) |
|--------------------