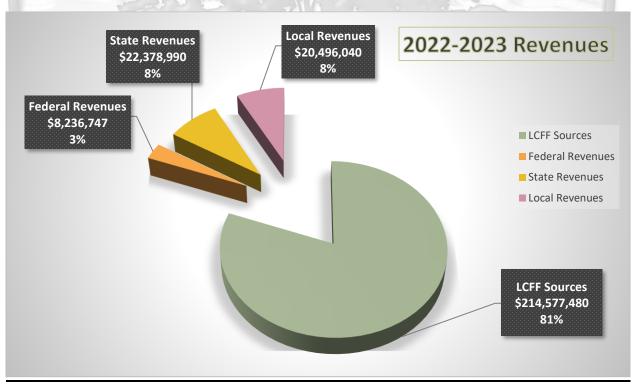

als revenues have been included at \$49 per 2020-2021 projected ADA equal to \$1,115,779. Mandate Block Grant funds are budgeted at \$972,755 and include a 1.28% COLA. Other state grants include CTE Incentive, Mental Health and Workability funds. State Teachers Retirement System on Behalf Pension Contribution is budgeted at prior year levels equal to \$14,685,129.

Local revenues for AB602 special education funding, out of home health care and low incidence are projected at \$15,484,779 and include a 1.28% COLA. Other local revenues include reimbursements from outside agencies, interest earnings, use of facilities, transportation fees, donations, and nonresident student fees.

2022-2023 revenues are projected at \$265,689,257. This is a <0.54%> decrease from 2021-2022 projected revenues.



### **Expenditures**

The 2022-2023 Multi-Year Projection includes the following expenditure adjustments:

- 4 Staffing
  - o 12 growth certificated FTEs Special Education
  - o 8.5 growth classified FTEs
- Statutory Benefits and Health and Welfare
  - o STRS Rate increase of 2.08% from 15.92% to 18.00%
    - Projected increase equal to \$2.53M
  - o PERS Rate increase of 3.30% from 23.00% to 26.30%
    - Projected increase equal to \$1.33M
  - o Workers compensation 2.0%
  - o All other statutory benefit rates projected at 2021-2022 rates
  - o Certificated total statutory benefit rate equal to 21.50%
  - o Classified total statutory benefit rate equal to 36.00%
  - o Health and welfare cap at \$9,675 per FTE
- Legard Step and Column
  - o All certificated employees \$2,393,467 plus sta