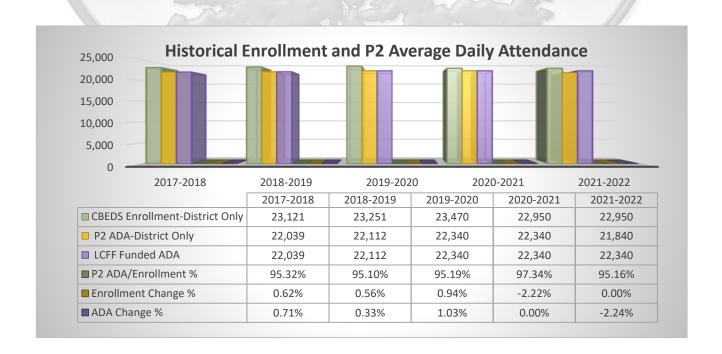

Average Daily Attendance) or current year ADA. Due to the impacts of COVID-19, ADA reporting will not occur for 2020-2021. Therefore, 2021-2022 ADA and LCFF funding is estimated utilizing ADA from 2019-2020. The following information further details district calculations for LCFF.

- + Estimated School Services of California Funded Cost of Living Adjustment (COLA) 3.84%
  - Includes unfunded 2020-2021 estimated COLA of 2.31% compounded with 2021-2022 projected COLA of 1.50%
- ☐ District Projected Enrollment 22,950—0% Growth
  ☐ District Projected Enrollment 22,950—0% Growth
  ☐ District Projected Enrollment 22,950—0% Growth
- ♣ District Projected P2 ADA 21,848
- ↓ LCFF Funded ADA 22,348 Includes 8 ADA County Programs
- ♣ District Unduplicated Pupil Count three year rolling average 37.70%



Enrollment, Average Daily Attendance & Local Control Funding Formula - continued

| L                                        | CFF (Local   | l Control F  | <b>Sunding Fo</b> | rmula)       |               |
|------------------------------------------|--------------|--------------|-------------------|--------------|---------------|
| LCFF FACTORS                             | <u>K-3</u>   | <u>4-6</u>   | <u>7-8</u>        | <u>9-12</u>  | TOTAL         |
| Base Grant                               | \$7,998      | \$8,118      | \$8,359           | \$9,687      | 7_            |
| Grade Span<br>Adjustment                 | \$832        |              |                   | \$252        |               |
| Supplemental<br>Funding Add-On<br>37.70% | \$666        | \$612        | \$630